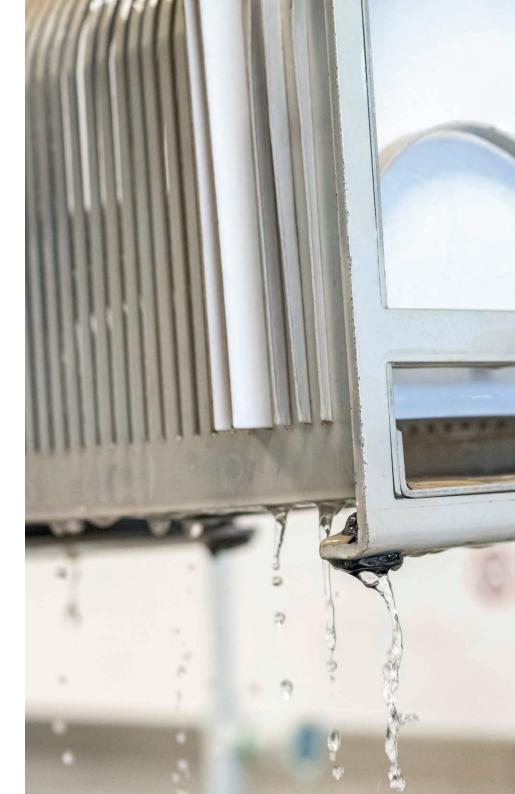

#### **Moisture resistant**

Our packaging retains its strength, shape and volume in humid and wet conditions. In extremely wet conditions, our Sapino-treated solid board with PE (optional) coating offers the required water resistance for packaging your ice chilled products.

#### Leakproof box

The leakproof box comes in our food safe PE coated board which is perfect for direct food contact. Fish can be filled in humid conditions (up to 95%) and still stays solid. Due to the approved corner construction, all liquids stay inside.