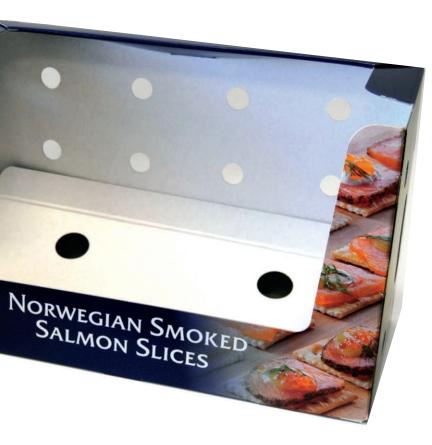

# Traycompact

We offer a wide range of Traycompact<sup>®</sup> food plates that can be cut in your desired shape. Our Traycompact<sup>®</sup> plates have a liner suitable for direct food contact, preventing migration between packaging and food. The board is ideal for greasy products like smoked fish and bakery products, and presents your product in the best way.

# Traycompact

In addition to our converted packaging, we offer a wide range of food plates that can be cut in your desired shape. Our Traycompact® plates have a liner suitable for direct food contact. It prevents migration between packaging and food. The board is ideal for greasy products like smoked fish and bakery products, presenting your product in the best way.

Our Traycompact<sup>®</sup> is completely customizable. We have 5 different types of cardboard thickness, according to the weight of the food, and we produce different sizes of board, depending on your operational process. We also provide a choice in different film colours and we have various printing options available.