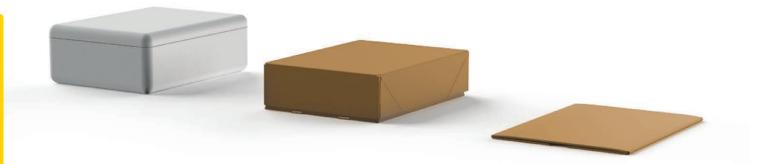

Most of our transport packaging is delivered flat folded and glued to you, which takes up less space in transport, storage and handling. The bases and lids can be unfolded manually at the moment you need them, without the use of a machine.

#### Flat solid board box

• Height shrinks to 20 mm