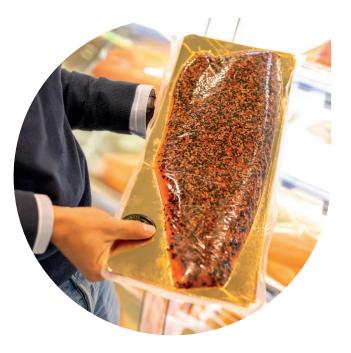

# Salmon

We supply different sizes and formats of 4-point glued solutions for packing 10, 25 and 40 kg salmon. Our smart salmon designs offer attractive printing in ecological material which is perfect for humid and freezing conditions. In this way your product will receive the attention it deserves.

#### Don't panic - it's just blast freezing

Due to moisture proof paper-based packaging, you can fill in the salmon fresh and freeze it either per pallet or per box. Your products stay safe and keep their quality - just like our stable 4-point boxes.