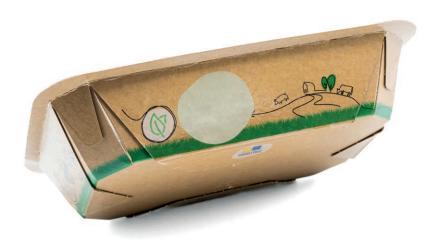

#### Leakproof box

The leakproof box comes in our food safe PE coated board which is perfect for direct food contact. Fish can be filled in humid conditions (up to 95%) and still stays solid. Due to the approved corner construction, all liquids stay inside.