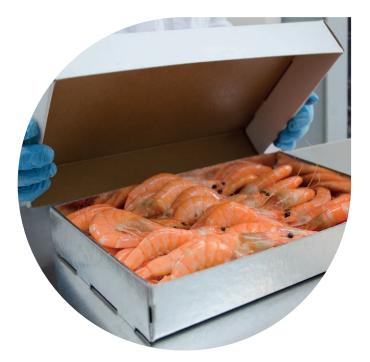

# **Fresh fish**

We have many solid board packaging solutions for packing fresh fish. Our boxes offer a great, fully recyclable alternative to polystyrene or plastic crates. The packaging takes up to seven times less space than polystyrene boxes, minimising shipping costs and reducing your storage space, also using the most optimal palletizing. Our Sapino-treated solid board with PE coating offers the required insulation for packaging your fish, making sure the fish stays fresh during transport and storage.

#### Recyclable

#### Offers required insulation

Individual product type