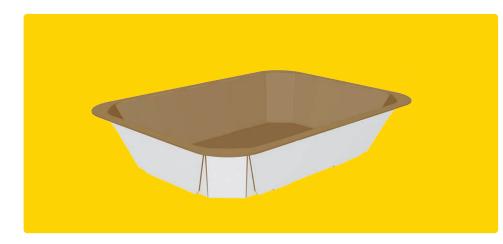

## Our bestseller, the 4-point box

This paper-based board box is very suitable for packing in moist and chilled situations. It is easily opened and filled by hand or filled on an automatic filling line. In addition, the box type is extremely cost-efficient throughout the entire logistics chain.