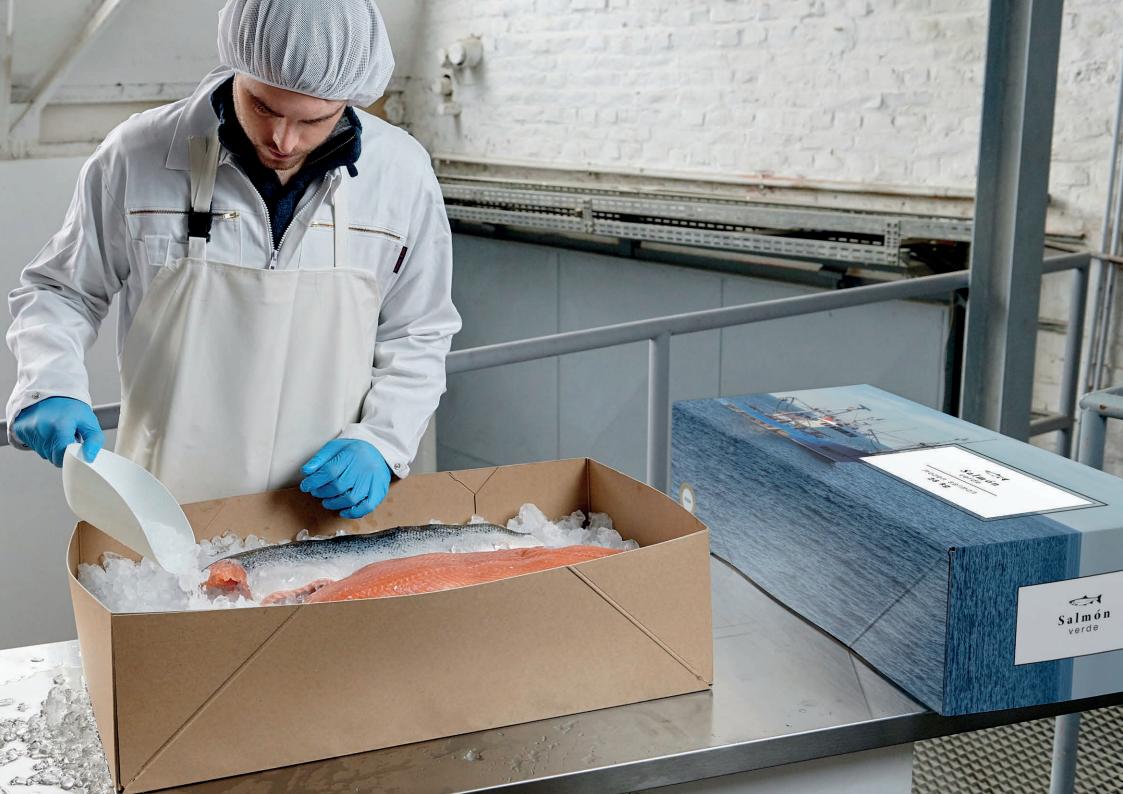

# Salmon

We supply different sizes and formats of 4-point glued solutions for packing 10, 25 and 40 kg salmon. Our smart salmon designs offer attractive printing in ecological material which is perfect for humid and freezing conditions. In this way your product will receive the attention it deserves.

#### Don't panic - it's just blast freezing

Due to moisture proof paper-based packaging, you can fill in the salmon fresh and freeze it either per pallet or per box. Your products stay safe and keep their quality - just like our stable 4-point boxes.