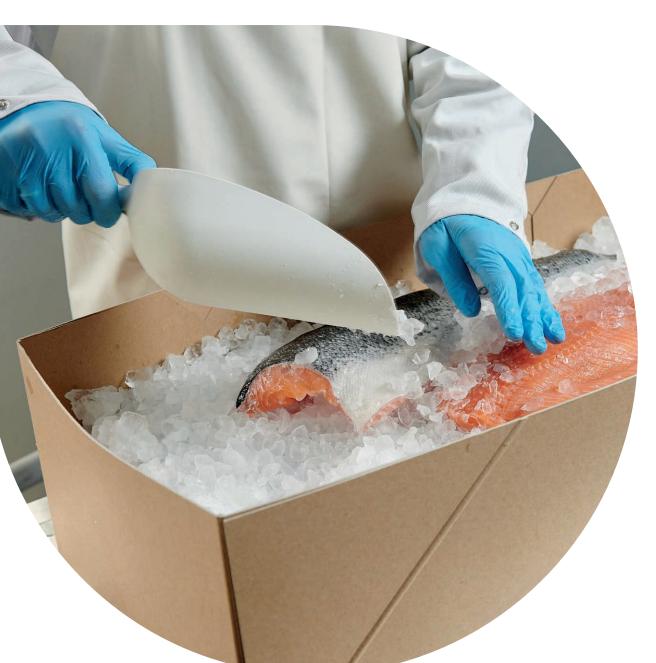

# Your premium products deserve our premium packaging

In the food industry freshness is everything. That's why our solid board products and services are a trusted choice for packaging high-quality perishable products such as fresh fish, salmon, pelagic fish and codfish. Every product is designed with sustainability and ease of use in mind.

# **Fresh fish**

We have many solid board packaging solutions for packing fresh fish. Our boxes offer a great, fully recyclable alternative to polystyrene or plastic crates. The packaging takes up to seven times less space than polystyrene boxes, minimising shipping costs and reducing your storage space, also using the most optimal palletizing. Our Sapino-treated solid board with PE coating offers the required insulation for packaging your fish, making sure the fish stays fresh during transport and storage.