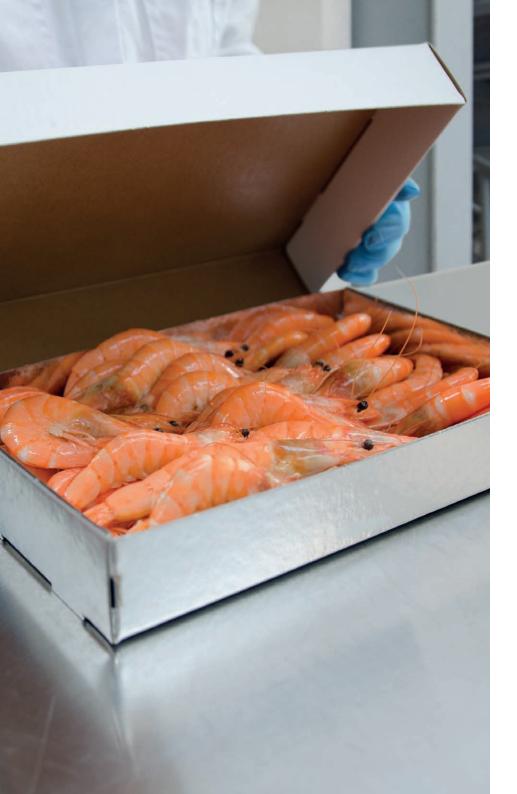

# **Prawns**

Prawns must be packed with special care as they are one of the most fragile products of the sea. Solidus offers small pack weight boxes to keep each prawn safe during the logistic process. We produce hand erected, leakproof and folded models for all types of freezing: Brine, IQF head on, blast and frozen on board. Our products go to Europe, Africa, Middle-East, Australia and Asia. If our standard products do not fit your requirements, our experts will design a special solution for you.

#### Advantages

- Water resistant
- Quick direct freezing in the box thanks to fast cold transmission
- Logistics and storage savings
- Recycled material and fully recyclable