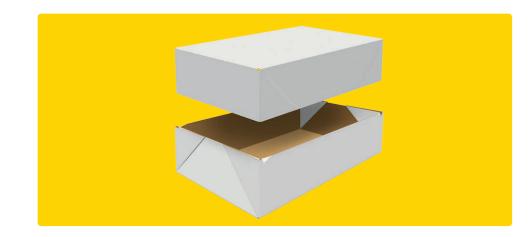

Most of our transport packaging is delivered flat folded and glued to you, which takes up less space in transport, storage and handling. The bases and lids can be unfolded manually at the moment you need them, without the use of a machine.

#### Flat solid board box

• Height shrinks to 20 mm