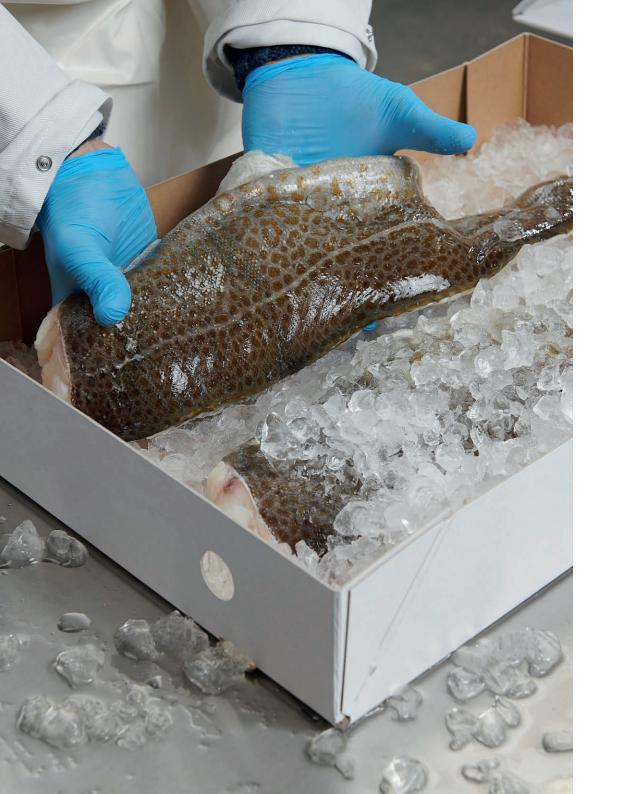

# Codfish

We have many solid board packaging solutions for packing codfish. Under this term, we combine different smaller types of fish like white fish, trout or backelau and of course cod. All of our standard products are suitable for direct food contact due to the PE coating on the inside. The fish can be packed fresh or frozen.

# **Fresh fish**

We have many solid board packaging solutions for packing fresh fish. Our boxes offer a great, fully recyclable alternative to polystyrene or plastic crates. The packaging takes up to seven times less space than polystyrene boxes, minimising shipping costs and reducing your storage space, also using the most optimal palletizing. Our Sapino-treated solid board with PE coating offers the required insulation for packaging your fish, making sure the fish stays fresh during transport and storage.