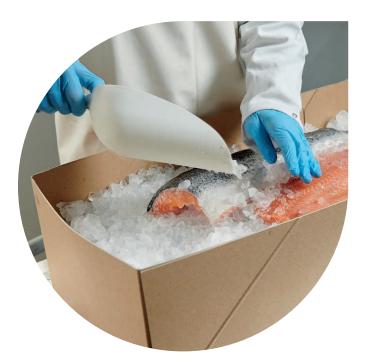

# Salmon

We supply different sizes and formats of 4-point glued solutions for packing 10, 25 and 40 kg salmon. Our smart salmon designs offer attractive printing in ecological material which is perfect for humid and freezing conditions. In this way your product will receive the attention it deserves.

#### Don't panic - it's just blast freezing

Due to moisture proof paper-based packaging, you can fill in the salmon fresh and freeze it either per pallet or per box. Your products stay safe and keep their quality - just like our stable 4-point boxes.