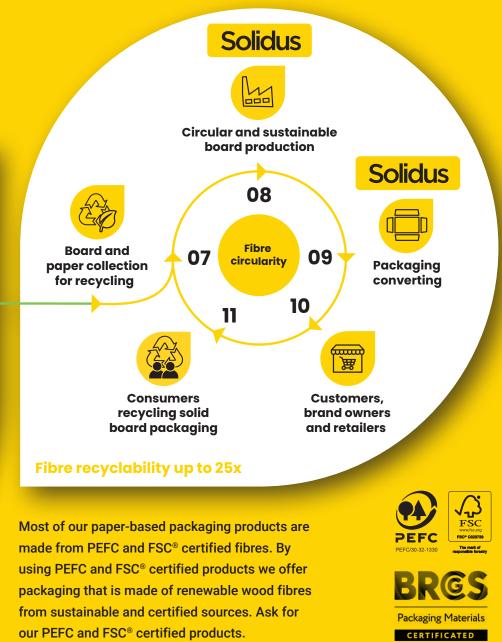

#### Recyclability

Raw material recycling has a long tradition in the manufacturing of solid board. Today, solid board packaging is produced to nearly 100% by recovered waste paper which is collected in commerce, industry, administration and private households. Used packaging and other paper and board products are collected after use and the fibres are recovered as part of the standard paper recycling process. Fibre-based packaging material can be recycled at least 25 times without losing its mechanical or structural integrity.

Solidus' Futurline® products are fully recyclable and reduce plastic content by at least 80% and have a significantly lower CO<sub>2</sub> footprint. Made from solid board, the packaging is circular by design, as recovered fibres can be reused up to 25x producing solid board, resulting in a significant reduction of packaging waste. These products therefore provide circular alternatives to existing retail packaging of which today only a very small part allows for reuse of materials.