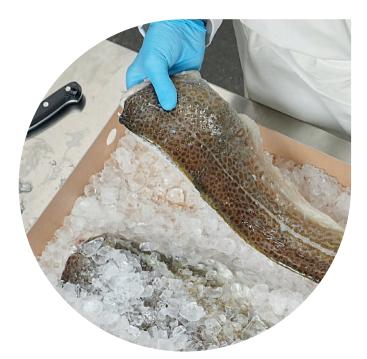

# Codfish

We have many solid board packaging solutions for packing codfish. Under this term, we combine different smaller types of fish like white fish, trout or backelau and of course cod. All of our standard products are suitable for direct food contact due to the PE coating on the inside. The fish can be packed fresh or frozen.

# **Fresh fish**

We have many solid board packaging solutions for packing fresh fish. Our boxes offer a great, fully recyclable alternative to polystyrene or plastic crates. The packaging takes up to seven times less space than polystyrene boxes, minimising shipping costs and reducing your storage space, also using the most optimal palletizing. Our Sapino-treated solid board with PE coating offers the required insulation for packaging your fish, making sure the fish stays fresh during transport and storage.