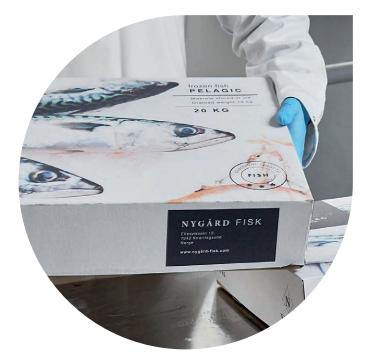

# **Pelagic fish**

We offer a full range of solid board packaging for packing different types of round fish. Our 590 x 390 x 115/105 mm box is ideal to use for packing 20 kg of mackerel, herring and similar fishes. These 20 kg boxes offer a great, 100% recyclable packaging solution. Fish packed in our packaging can be frozen immediately. Your product also freezes much faster when packed in solid board, which is compact and offers attractive logistical advantages, maximising storage whilst minimising transport costs.

#### Individualize your packaging

Solidus offers standard and high quality print for each product. The 4-point box looks best in your design. Choose one size that fits your needs and upgrade it with flexo or offset print.